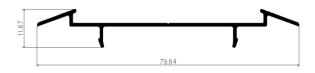

Code: PDA1928AL L : 6.0m G AL: 0.16kg/m

Code: PDA1920 L : 6.0m G AL: 2.14kg/m

Code: PDA1922 L : 6.0m G AL: 1.64kg/m