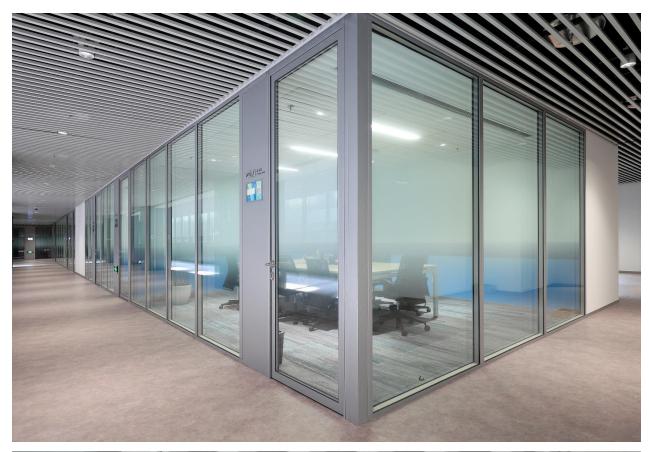

80N steel fire partition

80N double-glass fire partition, while meeting the requirement of full steel fire resistance, can also installation blinds, achieving the desired privacy and experience in line with the common expectations of customers.

## 80N steel fire partition node diagram

BAOSTEEL E60min Steel fire partition

Lenovo E60min steel fire partition

Wuhan Construction Engineering Technology Center E60min steel fire partition

Abbott China E 60min and E90min steel fire partition