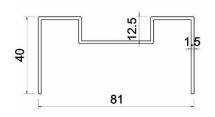

## 80N system profiles

Code: PDA1882CA L : 6.0m G : 3.16kg/m

Code: PDA1923CA L : 6.0m G : 0.91kg/m

Code: PDA1925AL L : 6.0m G AL: 0.18kg/m

Code: PDA1924AL L : 6.0m G AL: 0.13kg/m

Code: PDA1927AL L : 6.0m G AL: 0.28kg/m