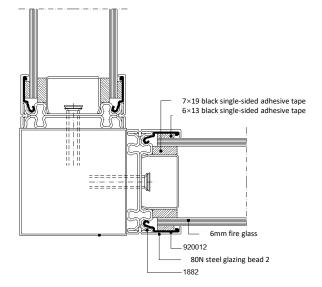

- The thickness of 80N system is 80mm
- 1.5mm excellent cold-rolled steel profiles
- The viewing dimensions for the overhead track and wall-mounted columns are 40mm.
- viewing dimension of a vertical column is 64mm
- The thickness of glass is 6-8mm
- Fire resistance rating: E60-90min

## 80N steel fire partition node diagram