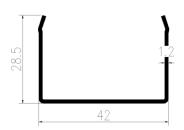

## 80N system profiles

Code: PDA1882CA L : 6.0m G : 3.16kg/m

Code: PDA1923CA L : 6.0m G : 0.91kg/m

Code: PDA1925AL L : 6.0m G AL: 0.18kg/m

Code: PDA1924AL L : 6.0m G AL: 0.13kg/m

Code: PDA1927AL L : 6.0m G AL: 0.28kg/m