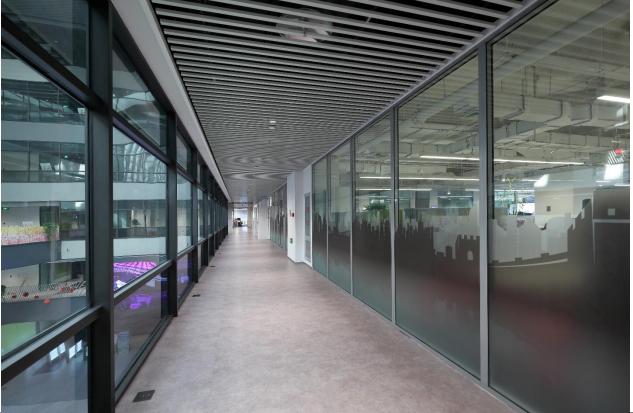

80N steel fire partition

80N double-glass fire partition, while meeting the requirement of full steel fire resistance, can also installation blinds, achieving the desired privacy and experience in line with the common expectations of customers.

- The thickness of 80N system is 80mm
- 1.5mm excellent cold-rolled steel profiles
- The viewing dimensions for the overhead track and wall-mounted columns are 40mm.
- viewing dimension of a vertical column is 64mm
- The thickness of glass is 6-8mm
- Fire resistance rating: E60-90min