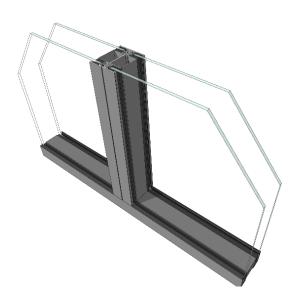

80N steel fire partition



80N double-glass fire partition, while meeting the requirement of full steel fire resistance, can also installation blinds, achieving the desired privacy and experience in line with the common expectations of customers.

- The thickness of 80N system is 80mm
- 1.5mm excellent cold-rolled steel profiles
- The viewing dimensions for the overhead track and wall-mounted columns are 40mm.
- viewing dimension of a vertical column is 64mm
- The thickness of glass is 6-8mm
- Fire resistance rating: E60-90min









## 80N system profiles



Code: PDA1882CA L : 6.0m G : 3.16kg/m



Code: PDA1923CA L : 6.0m G : 0.91kg/m



Code: PDA1925AL L : 6.0m G AL: 0.18kg/m



Code: PDA1924AL L : 6.0m G AL: 0.13kg/m



Code: PDA1927AL L : 6.0m G AL: 0.28kg/m



Code: PDA1928AL L : 6.0m G AL: 0.16kg/m



Code: PDA1920 L : 6.0m G AL: 2.14kg/m



Code: PDA1922 L : 6.0m G AL: 1.64kg/m



## 80N steel fire partition node diagram







## 80N steel fire partition node diagram











BAOSTEEL E60min Steel fire partition







Lenovo E60min steel fire partition







Wuhan Construction Engineering Technology Center E60min steel fire partition







Abbott China E 60min and E90min steel fire partition





Ruifeng Steel Group E 60min and E90min steel fire partition





PDA website: www.international-pda.com