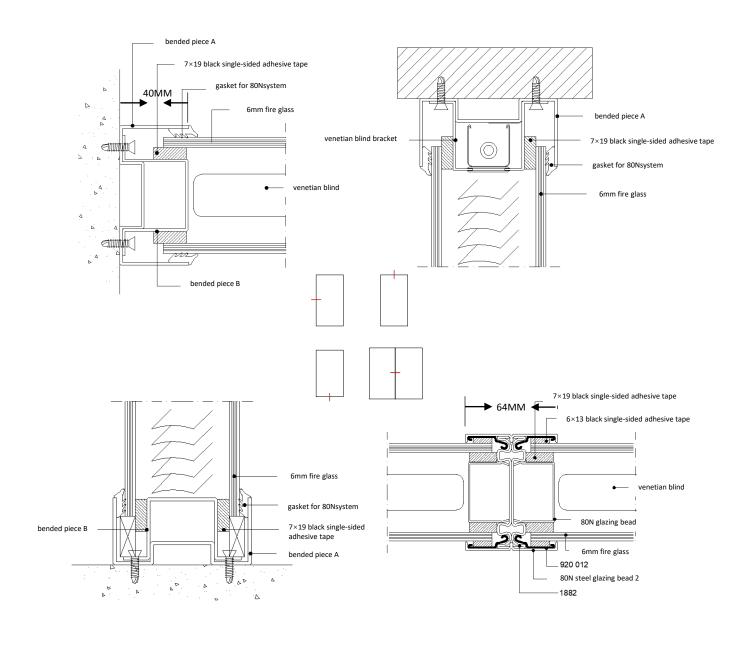

- The thickness of 80N system is 80mm
- 1.5mm excellent cold-rolled steel profiles
- The viewing dimensions for the overhead track and wall-mounted columns are 40mm.
- viewing dimension of a vertical column is 64mm
- The thickness of glass is 6-8mm
- Fire resistance rating: E60-90min

## 80N steel fire partition node diagram