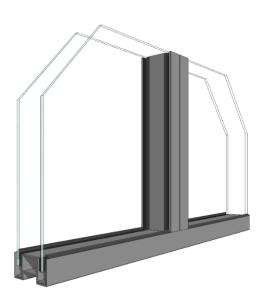

80N steel fire partition



80N double-glass fire partition, while meeting the requirement of full steel fire resistance, can also installation blinds, achieving the desired privacy and experience in line with the common expectations of customers.

- The thickness of 80N system is 80mm
- 1.5mm excellent cold-rolled steel profiles
- The viewing dimensions for the overhead track and wall-mounted columns are 40mm.
- viewing dimension of a vertical column is 64mm
- The thickness of glass is 6-8mm
- Fire resistance rating: E60-90min









## 80N system profiles



Code: PDA1882CA L : 6.0m G : 3.16kg/m



Code: PDA1923CA L : 6.0m G : 0.91kg/m



Code: PDA1925AL L : 6.0m G AL: 0.18kg/m



Code: PDA1924AL L : 6.0m G AL: 0.13kg/m



Code: PDA1927AL L : 6.0m G AL: 0.28kg/m



Code: PDA1928AL L : 6.0m G AL: 0.16kg/m



Code: PDA1920 L : 6.0m G AL: 2.14kg/m



Code: PDA1922 L : 6.0m G AL: 1.64kg/m



## 80N steel fire partition node diagram







## 80N steel fire partition node diagram











BAOSTEEL E60min Steel fire partition







Lenovo E60min steel fire partition







Wuhan Construction Engineering Technology Center E60min steel fire partition







Abbott China E 60min and E90min steel fire partition





Ruifeng Steel Group E 60min and E90min steel fire partition





PDA website: www.international-pda.com

c