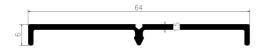

## 80N system profiles

Code: PDA1882CA L : 6.0m G : 3.16kg/m

Code: PDA1923CA L : 6.0m G : 0.91kg/m

Code: PDA1925AL L : 6.0m G AL: 0.18kg/m

Code: PDA1924AL L : 6.0m G AL: 0.13kg/m

Code: PDA1927AL L : 6.0m G AL: 0.28kg/m