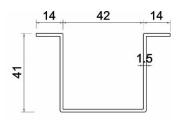

## 80N system profiles

Code: PDA1882CA L : 6.0m G : 3.16kg/m

Code: PDA1923CA L : 6.0m G : 0.91kg/m

Code: PDA1925AL L : 6.0m G AL: 0.18kg/m

Code: PDA1924AL L : 6.0m G AL: 0.13kg/m

Code: PDA1927AL L : 6.0m G AL: 0.28kg/m