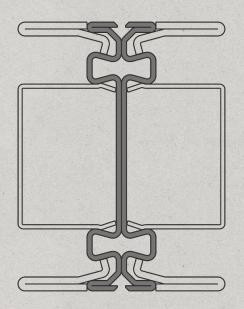

80N steel fire partition

80N double-glass fire partition, while meeting the requirement of full steel fire resistance, can also installation blinds, achieving the desired privacy and experience in line with the common expectations of customers.

- The thickness of 80N system is 80mm
- 1.5mm excellent cold-rolled steel profiles
- The viewing dimensions for the overhead track and wall-mounted columns are 40mm.
- viewing dimension of a vertical column is 64mm
- The thickness of glass is 6-8mm
- Fire resistance rating: E60-90min