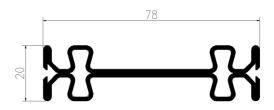

- The thickness of 80N system is 80mm
- 1.5mm excellent cold-rolled steel profiles
- The viewing dimensions for the overhead track and wall-mounted columns are 40mm.
- viewing dimension of a vertical column is 64mm
- The thickness of glass is 6-8mm
- Fire resistance rating: E60-90min