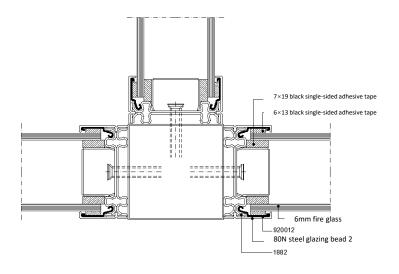

- The thickness of 80N system is 80mm
- 1.5mm excellent cold-rolled steel profiles
- The viewing dimensions for the overhead track and wall-mounted columns are 40mm.
- viewing dimension of a vertical column is 64mm
- The thickness of glass is 6-8mm
- Fire resistance rating: E60-90min

## 80N steel fire partition node diagram